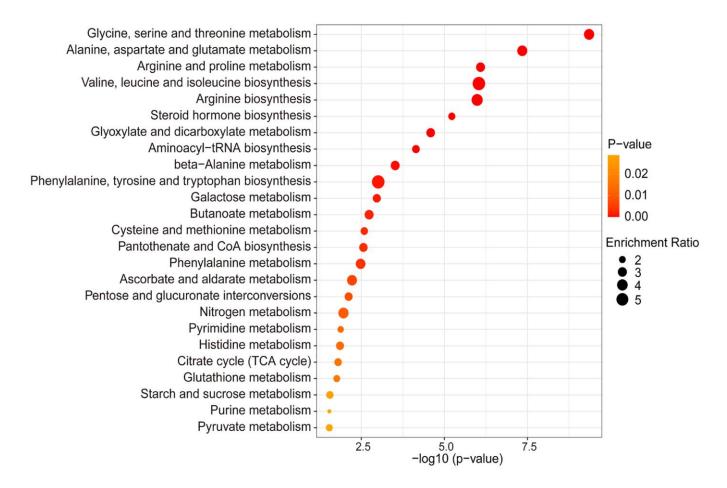

## **SUPPLEMENTARY FIGURES**

Supplementary Figure 1. Top 25 metabolic pathways for diagnostic metabolite enrichment analysis in digestive system tumors.

Supplementary Figure 2. Top 25 metabolic pathways for diagnostic metabolite enrichment analysis in reproductive system tumors.