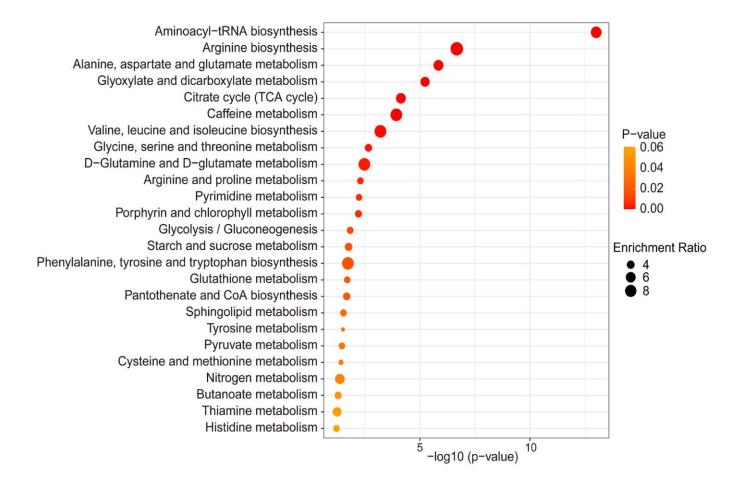

Supplementary Figure 5. Top 25 metabolic pathways for diagnostic metabolite enrichment analysis in nervous system tumors.