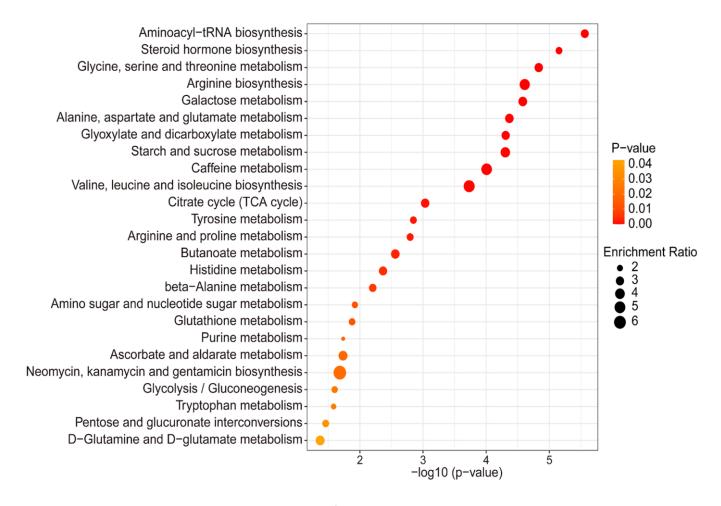

Supplementary Figure 3. Top 25 metabolic pathways for diagnostic metabolite enrichment analysis in respiratory system tumors.

Supplementary Figure 4. Top 25 metabolic pathways for diagnostic metabolite enrichment analysis in urinary system tumors