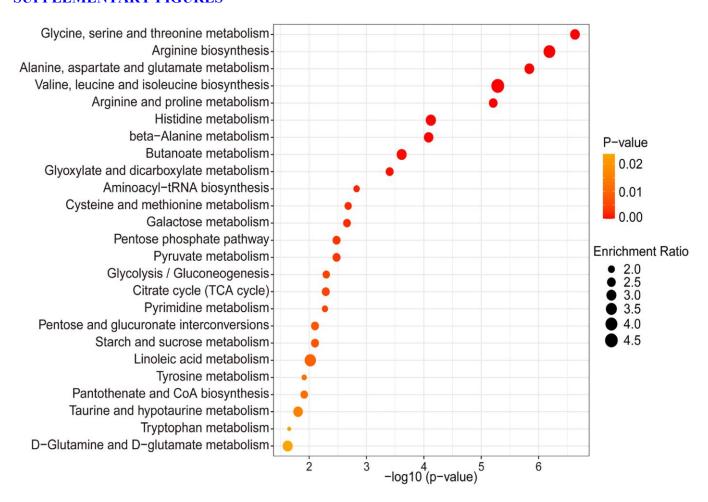

## **SUPPLEMENTARY FIGURES**

Supplementary Figure 1. Top 25 metabolic pathways for diagnostic metabolite enrichment analysis in digestive system tumors.

Supplementary Figure 2. Top 25 metabolic pathways for diagnostic metabolite enrichment analysis in reproductive system tumors.