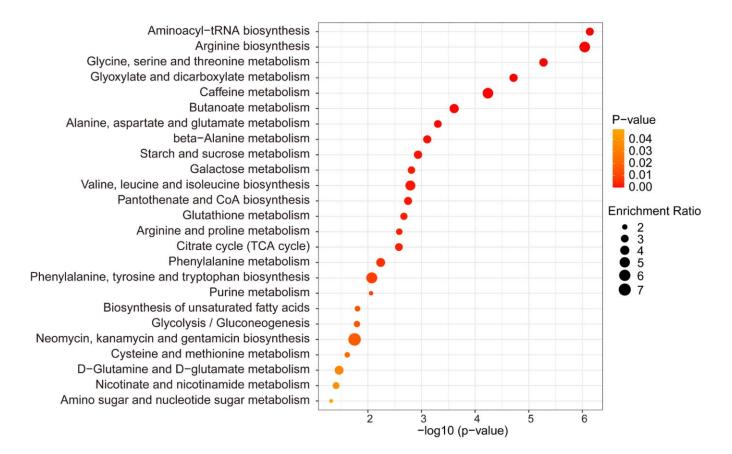

Supplementary Figure 3. Top 25 metabolic pathways for diagnostic metabolite enrichment analysis in respiratory system tumors.

Supplementary Figure 4. Top 25 metabolic pathways for diagnostic metabolite enrichment analysis in urinary system tumors