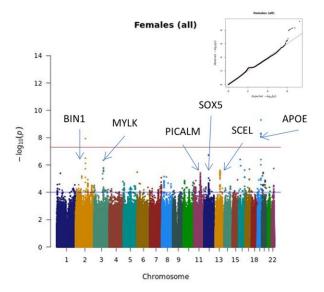

Supplementary Figure 4. Stage IV meta-analysis manhattan and QQ plots (all strata).

Supplementary Figure 5. Stage I-IV meta-analysis manhattan and QQ plots (all strata).

Chromosome

11 13 15 18 22

2 3 4 5

Supplementary Figure 6. Sex stratified meta-analysis manhattan and QQ plots.