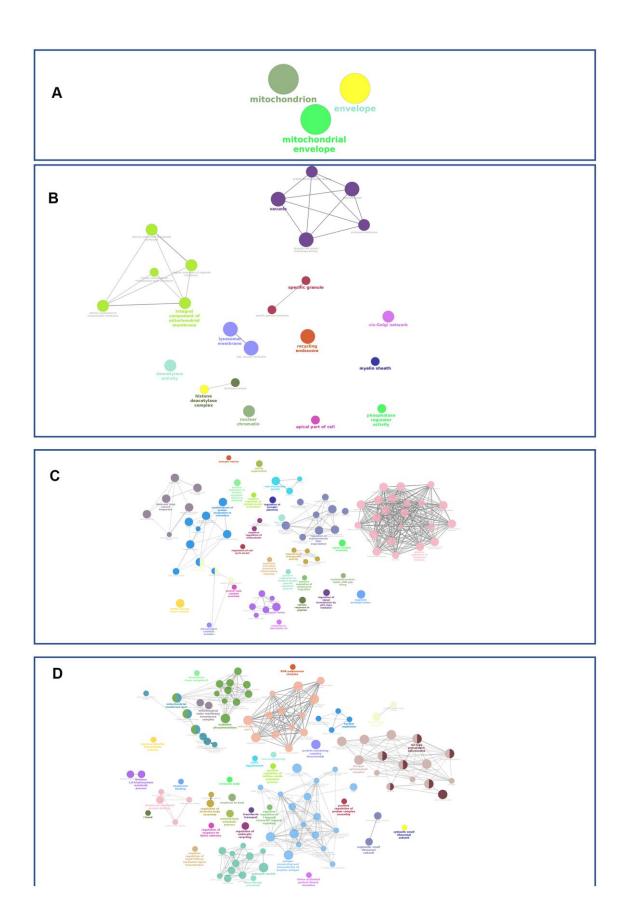

Supplementary Figure 7. APOE and sex stratified meta-analysis manhattan and QQ plots.

**Supplementary Figure 8.** RRA integrative analysis in blood: enrichment analysis for **(A)** common genes, **(B)** APOE2, **(C)** APOE3, **(D)** APOE4 specific candidates.