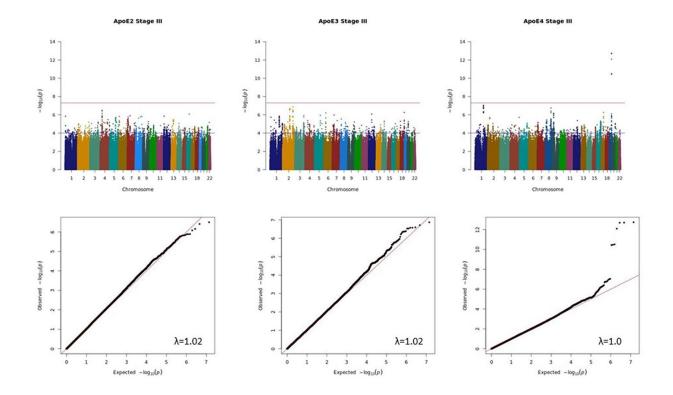

## **SUPPLEMENTARY FIGURES**

Supplementary Figure 1. Stage I meta-analysis manhattan and QQ plots (all strata).

Supplementary Figure 2. Stage II meta-analysis manhattan and QQ plots (all strata).

Supplementary Figure 3. Stage III meta-analysis manhattan and QQ plots (all strata).