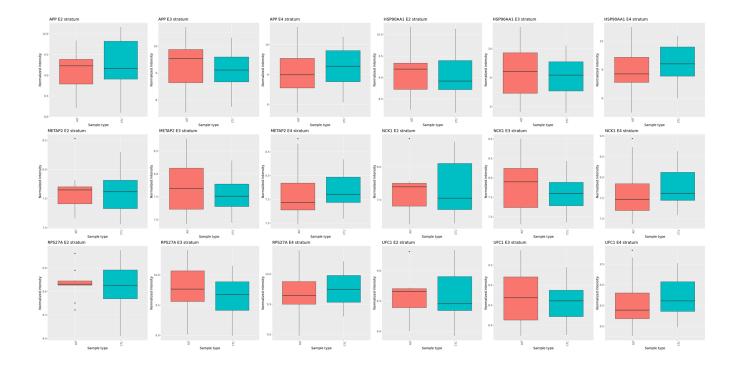

Supplementary Figure 11. Protein expression of relevant RRA blood candidates by APOE stratum and case status.

Supplementary Figure 12. Cortex proteomics heatmap for RRA cortex candidates (meta-analysis, all strata).