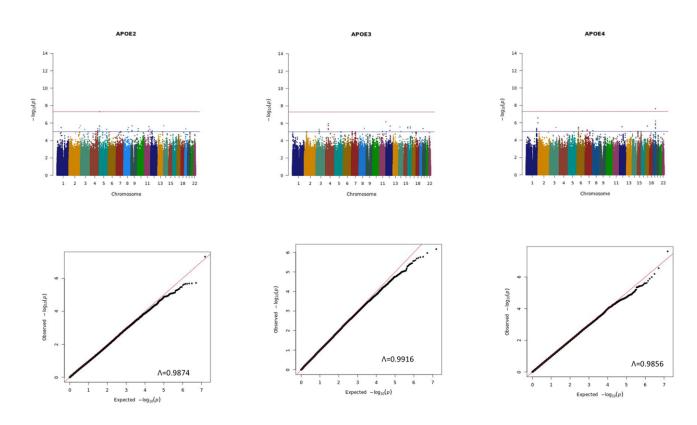

Supplementary Figure 4. Stage IV meta-analysis manhattan and QQ plots (all strata).

Supplementary Figure 5. Stage I-IV meta-analysis manhattan and QQ plots (all strata).

Chromosome

11 13 15 18 22

2 3 4 5

Supplementary Figure 6. Sex stratified meta-analysis manhattan and QQ plots.