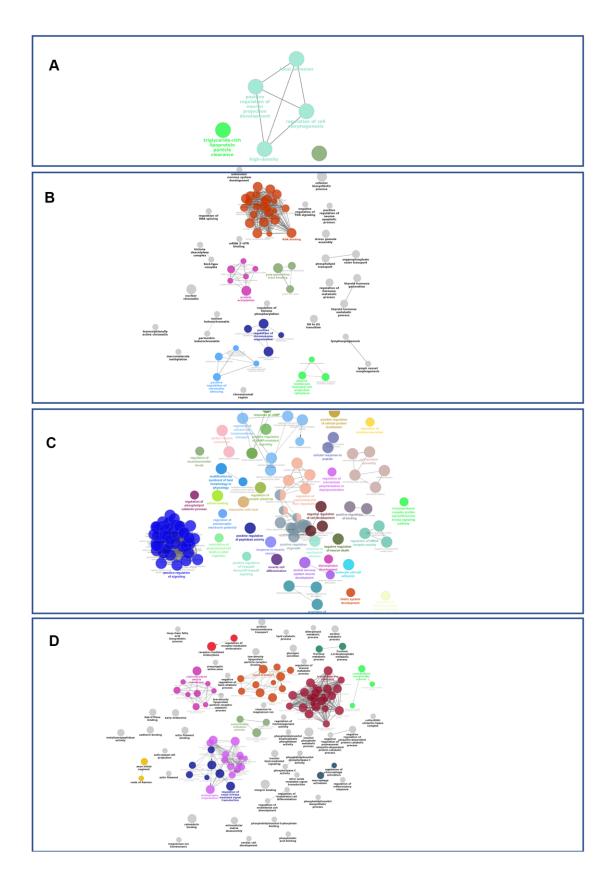

Supplementary Figure 9. RRA integrative analysis in cortex: enrichment analysis (A) common genes, (B) APOE2, (C) APOE3, (D) APOE4 specific candidates.

Supplementary Figure 10. Blood proteomics heatmap for RRA blood candidates (ADDN dataset, all strata).