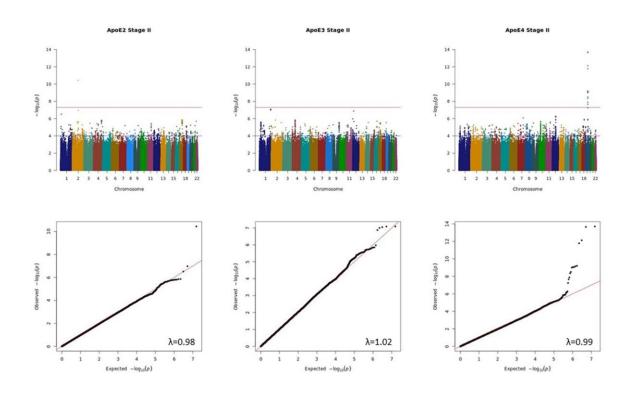

## **SUPPLEMENTARY FIGURES**

Supplementary Figure 1. Stage I meta-analysis manhattan and QQ plots (all strata).

Supplementary Figure 2. Stage II meta-analysis manhattan and QQ plots (all strata).

Supplementary Figure 3. Stage III meta-analysis manhattan and QQ plots (all strata).