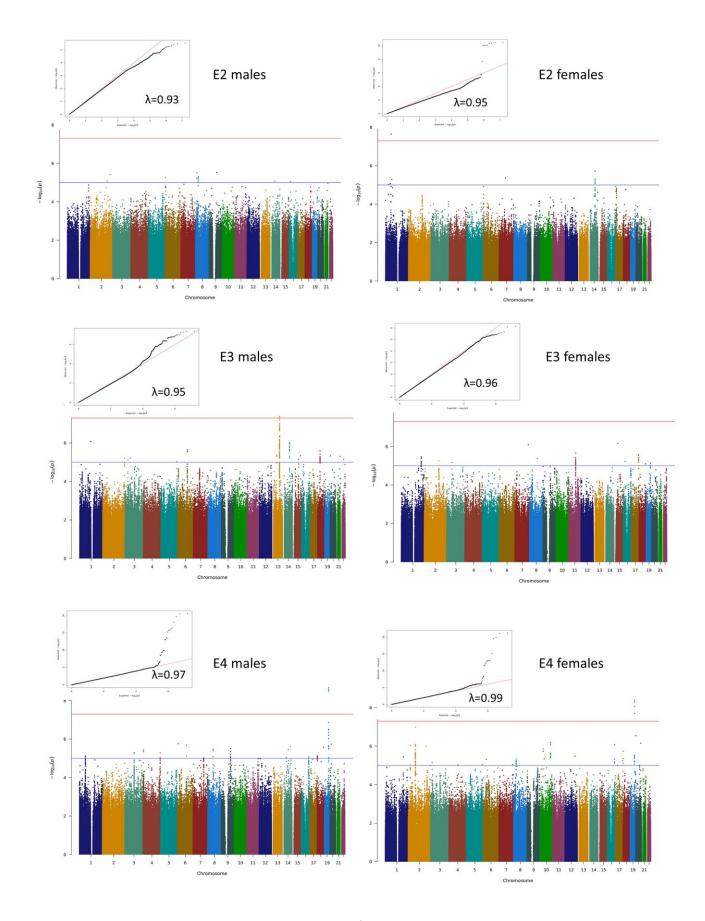

Supplementary Figure 7. APOE and sex stratified meta-analysis manhattan and QQ plots.

**Supplementary Figure 8.** RRA integrative analysis in blood: enrichment analysis for **(A)** common genes, **(B)** APOE2, **(C)** APOE3, **(D)** APOE4 specific candidates.