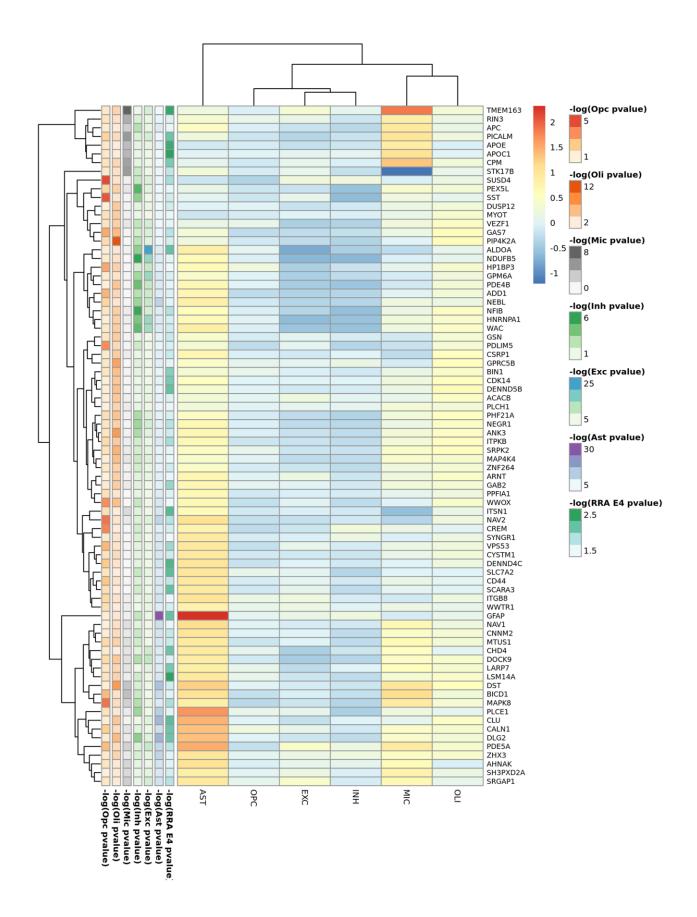

Supplementary Figure 15. Cortex snRANseq heatmap for APOE3 RRA cortex candidates.

Supplementary Figure 16. Cortex snRANseq heatmap for APOE4 RRA cortex candidates.