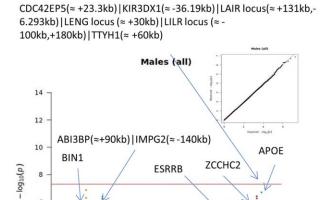

Supplementary Figure 4. Stage IV meta-analysis manhattan and QQ plots (all strata).

Supplementary Figure 5. Stage I-IV meta-analysis manhattan and QQ plots (all strata).

Chromosome

11 13 15 18 22

2 3 4 5

Supplementary Figure 6. Sex stratified meta-analysis manhattan and QQ plots.