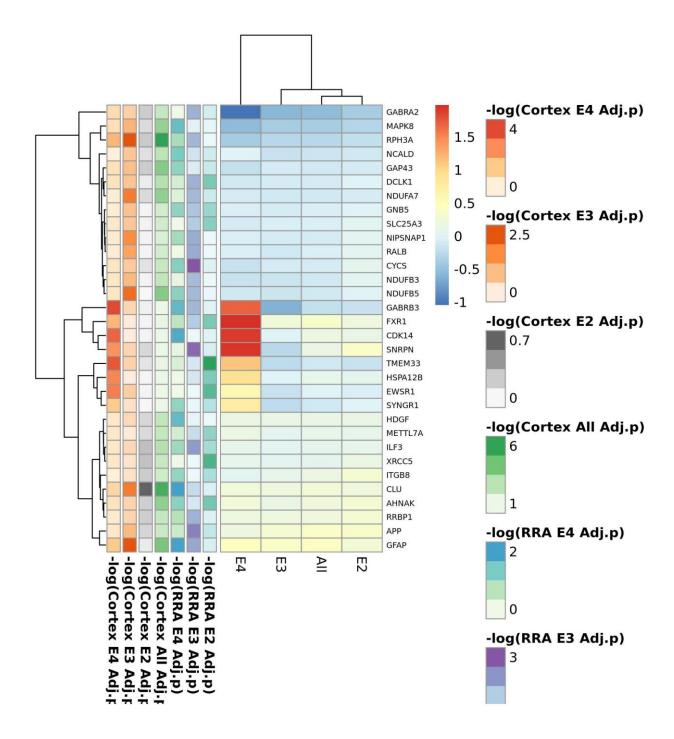

Supplementary Figure 11. Protein expression of relevant RRA blood candidates by APOE stratum and case status.

Supplementary Figure 12. Cortex proteomics heatmap for RRA cortex candidates (meta-analysis, all strata).