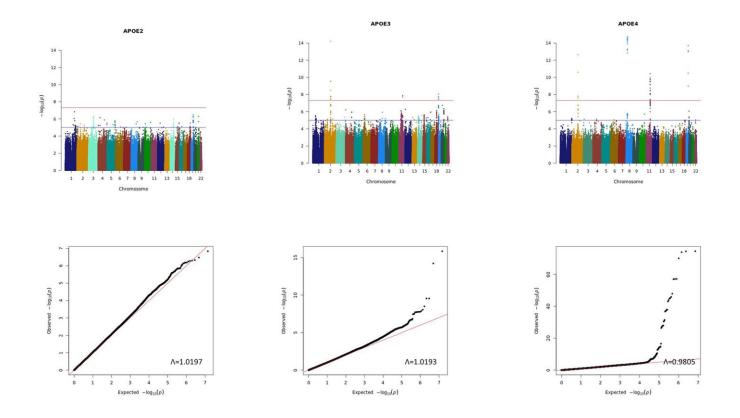

Supplementary Figure 7. APOE and sex stratified meta-analysis manhattan and QQ plots.

**Supplementary Figure 8.** RRA integrative analysis in blood: enrichment analysis for **(A)** common genes, **(B)** APOE2, **(C)** APOE3, **(D)** APOE4 specific candidates.