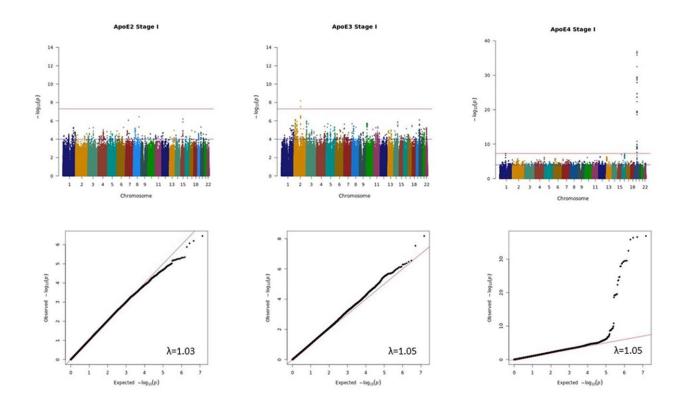

## **SUPPLEMENTARY FIGURES**

Supplementary Figure 1. Stage I meta-analysis manhattan and QQ plots (all strata).

Supplementary Figure 2. Stage II meta-analysis manhattan and QQ plots (all strata).

Supplementary Figure 3. Stage III meta-analysis manhattan and QQ plots (all strata).