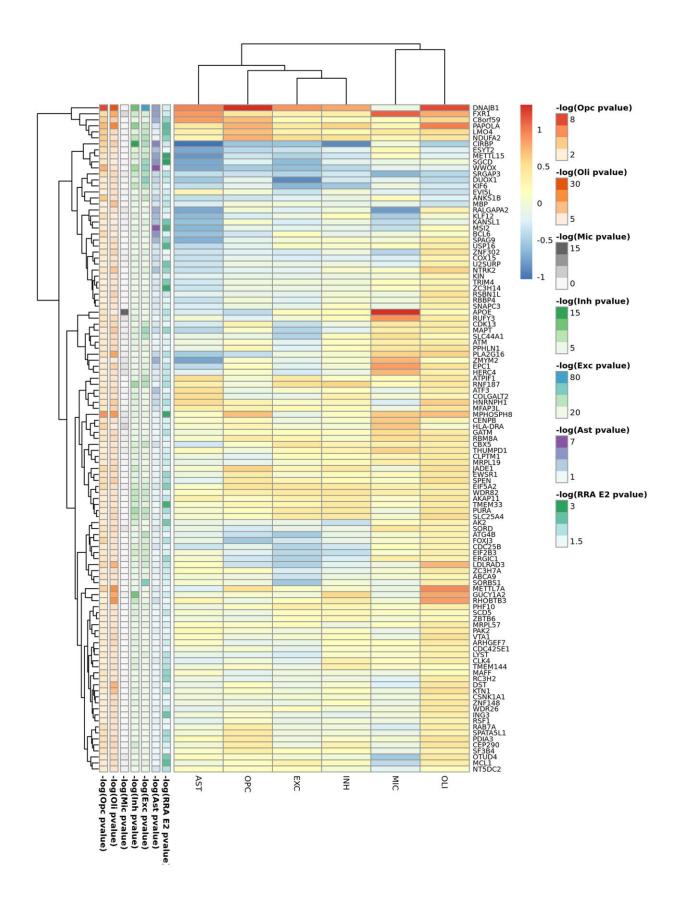

Supplementary Figure 15. Cortex snRANseq heatmap for APOE3 RRA cortex candidates.

Supplementary Figure 16. Cortex snRANseq heatmap for APOE4 RRA cortex candidates.