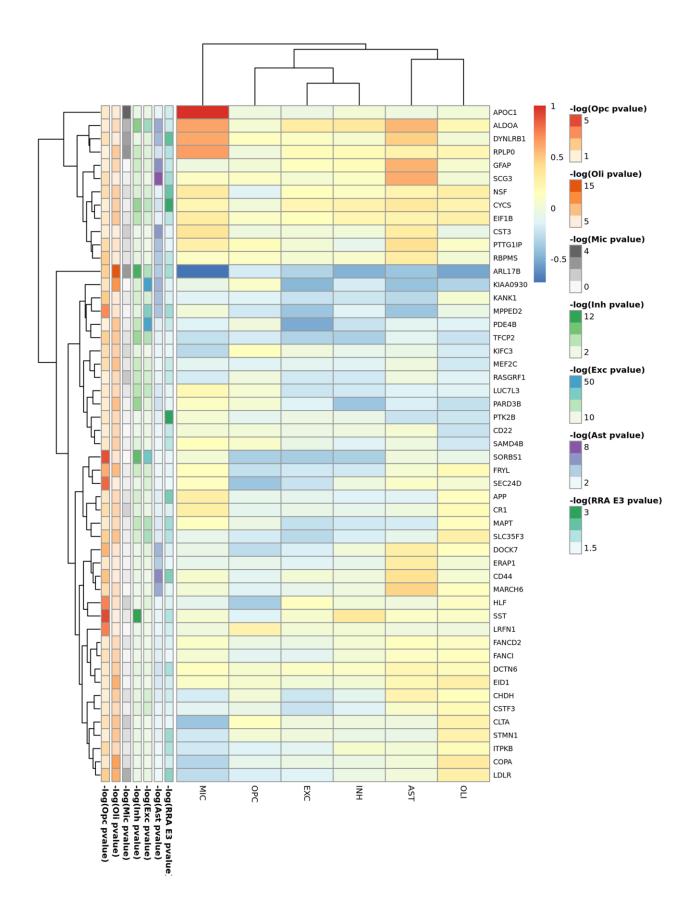

Supplementary Figure 15. Cortex snRANseq heatmap for APOE3 RRA cortex candidates.

Supplementary Figure 16. Cortex snRANseq heatmap for APOE4 RRA cortex candidates.