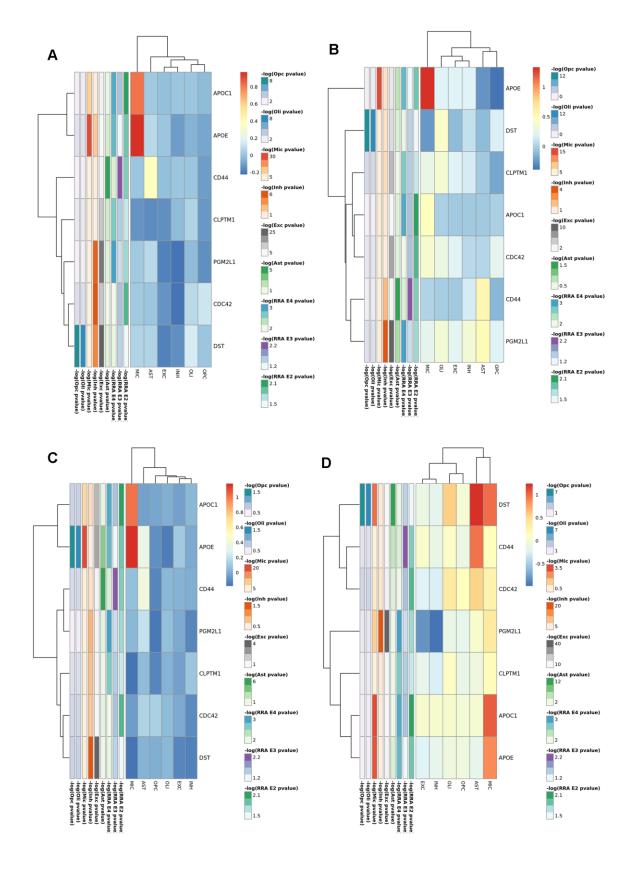

Supplementary Figure 7. APOE and sex stratified meta-analysis manhattan and QQ plots.

**Supplementary Figure 8.** RRA integrative analysis in blood: enrichment analysis for **(A)** common genes, **(B)** APOE2, **(C)** APOE3, **(D)** APOE4 specific candidates.

Supplementary Figure 9. RRA integrative analysis in cortex: enrichment analysis (A) common genes, (B) APOE2, (C) APOE3, (D) APOE4 specific candidates.

Supplementary Figure 10. Blood proteomics heatmap for RRA blood candidates (ADDN dataset, all strata).