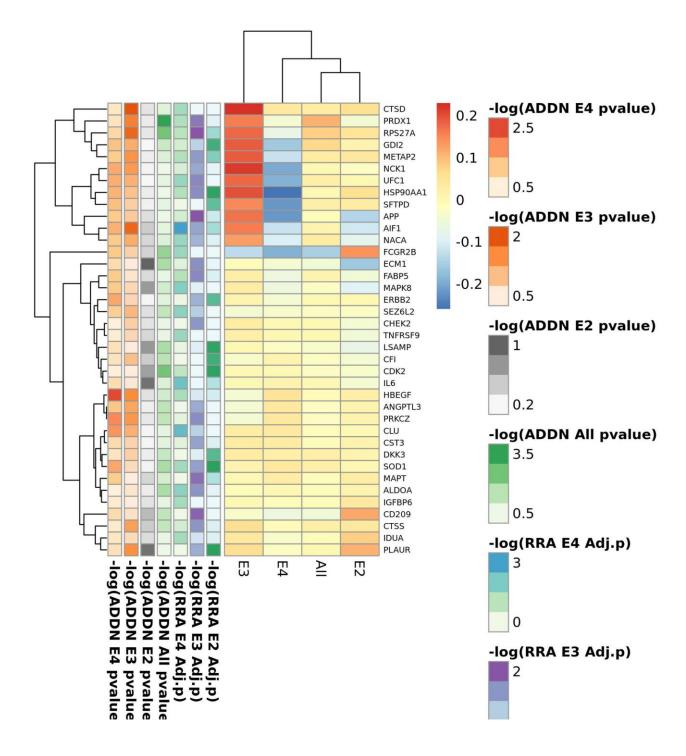

Supplementary Figure 9. RRA integrative analysis in cortex: enrichment analysis (A) common genes, (B) APOE2, (C) APOE3, (D) APOE4 specific candidates.

Supplementary Figure 10. Blood proteomics heatmap for RRA blood candidates (ADDN dataset, all strata).