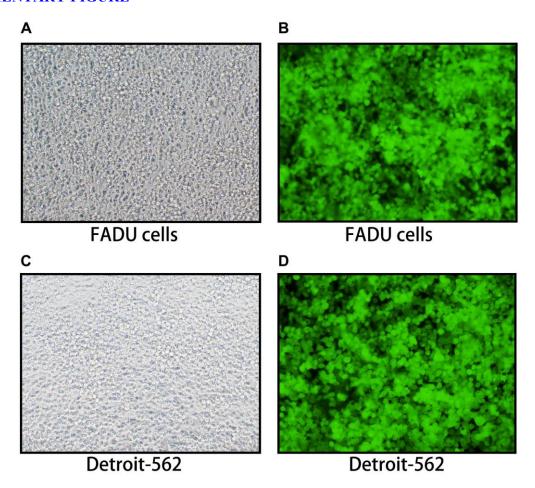

## **SUPPLEMENTARY FIGURE**

Supplementary Figure 1. The transfection efficiency of cells transfected with Lentivirus under fluorescence microscope. (A) Clear field of FADU cells not infected with HOXC-AS2 overexpressing lentivirus, magnification 200×. (B) Green fluorescence field after infection of FADU cells by lentivirus overexpressing HOXC-AS2. Lentivirus infection rate exceeds 85%, magnification 200×. (C) Clear field of Detroit-562 cells uninfected with HOXC-AS2 knockdown lentivirus, magnification 200×. (D) Green fluorescence field after infection of Detroit-562 cells with lentivirus knockdown HOXC-AS2, lentivirus infection rate was over 85%, magnification 200×.