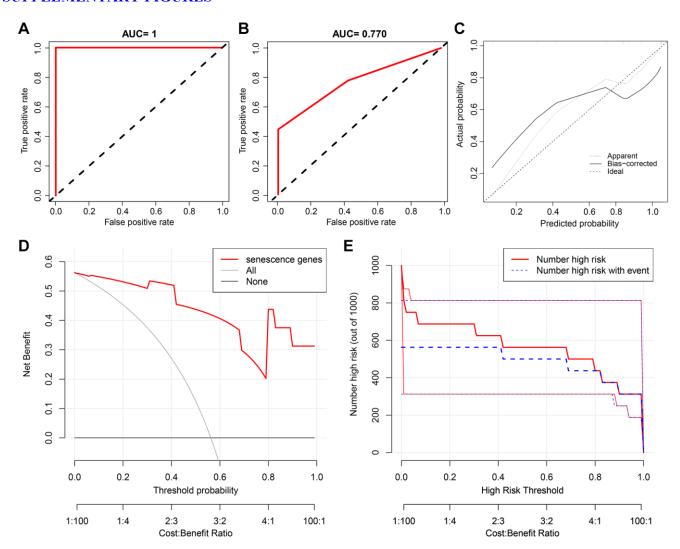

## **SUPPLEMENTARY FIGURES**

**Supplementary Figure 1. The external validation of the diagnostic model.** (A) The receiver operating characteristic curve (ROC) for the training set, AUC = 1. (B) The ROC for the validation set, AUC = 0.770. (C) Calibration curve of the validation set. (D) Decision curve analysis of the validation set. (E) Clinical impact curve of the validation set.