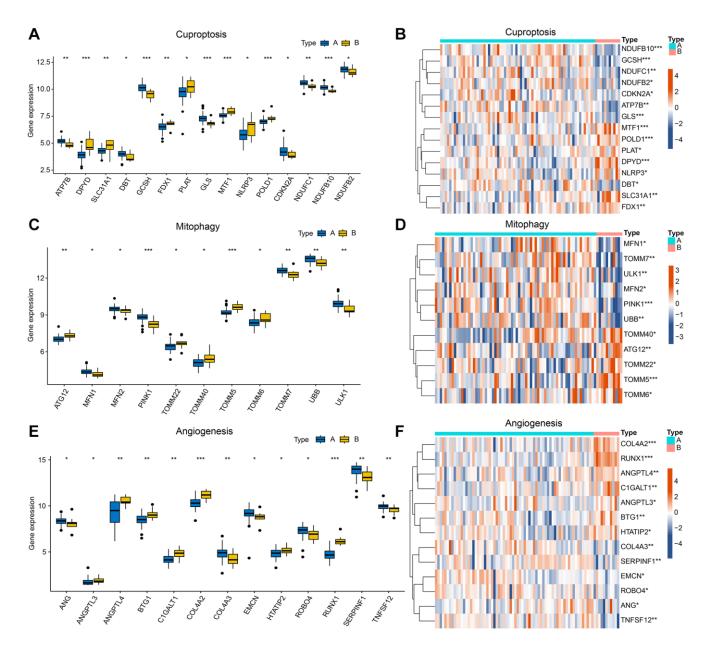

Supplementary Figure 3. Differential expression of subtypes A and B on multiple programmed death pathways and angiogenesis. (A) Box plot of differential expression of A and B subtypes in Cuproptosis. (B) Heatmap of differential expression of A and B subtypes in Cuproptosis. (C) Box plot of differential expression of A and B subtypes in Mitophagy. (E) Box plot of differential expression of A and B subtypes in Angiogenesis. (F) Heatmap of differential expression of A and B subtypes in Angiogenesis. (F) Heatmap of differential expression of A and B subtypes in Angiogenesis. (F) Heatmap of differential expression of A and B subtypes in Angiogenesis. (F) Heatmap of differential expression of A and B subtypes in Angiogenesis. (F) Heatmap of differential expression of A and B subtypes in Angiogenesis. (F) Heatmap of differential expression of A and B subtypes in Angiogenesis. (F) Heatmap of differential expression of A and B subtypes in Angiogenesis. (F) Heatmap of differential expression of A and B subtypes in Angiogenesis. (F) Heatmap of differential expression of A and B subtypes in Angiogenesis. (F) Heatmap of differential expression of A and B subtypes in Angiogenesis. (F) Heatmap of differential expression of A and B subtypes in Angiogenesis. (F) Heatmap of differential expression of A and B subtypes in Angiogenesis. (F) Heatmap of differential expression of A and B subtypes in Angiogenesis. (F) Heatmap of differential expression of A and B subtypes in Angiogenesis.