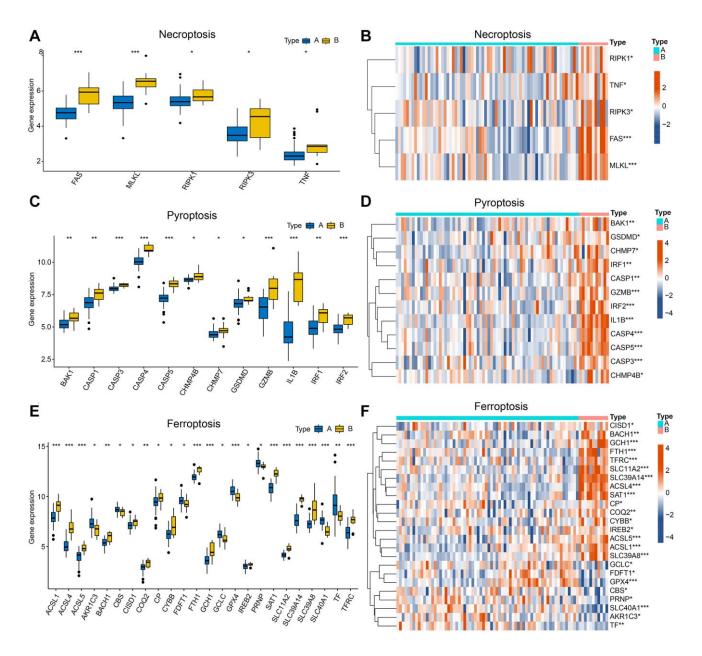

**Supplementary Figure 2. Differential expression of subtypes A and B on multiple programmed death pathways.** (A) Box plot of differential expression of A and B subtypes in Necroptosis. (B) Heatmap of differential expression of A and B subtypes in Necroptosis. (C) Box plot of differential expression of A and B subtypes in Pyroptosis. (E) Box plot of differential expression of A and B subtypes in Ferroptosis. (F) Heatmap of differential expression of A and B subtypes in Ferroptosis. (\*P < 0.05; \*\*P < 0.01; \*\*\*P < 0.001).