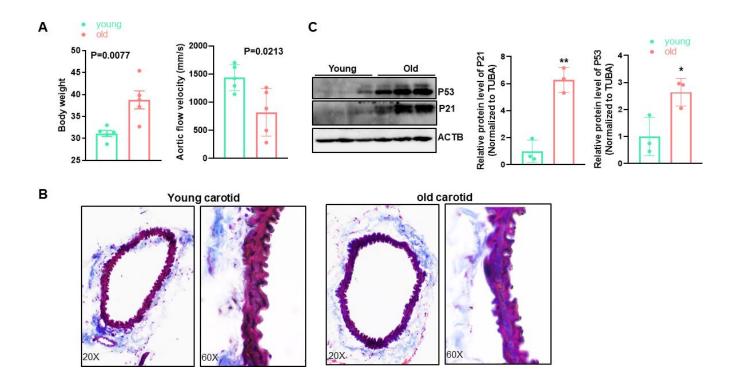

## **SUPPLEMENTARY FIGURE**

Supplementary Figure 1. Vascular aging phenotype confirmation of the old mice utilized for RNA-seq analysis. (A) Body weight and Doppler a ortic flow velocity measurements for the young and old mice 2 days before organisolation for RNA-seq. (B) Representative images of trichrome staining for carotid arteries from the same batch of young and old mice utilized for RNA-seq analysis (n=3). (C) Western blotting for the indicated senescence marker proteins in total protein lysates of young and old mouse a ortas and the quantitation (n=3). \*p < 0.05, \*\*p < 0.01, unpaired two-tailed Student's t-test.