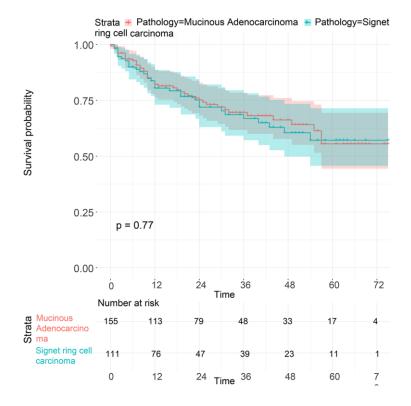

Supplementary Figure 3. Survival analysis of patients from the First Affiliated Hospital of Nanchang University.

Supplementary Figure 4. Univariate analysis in the competing risk model to evaluate the value of histology (SRC and MGC) in predicting survival.