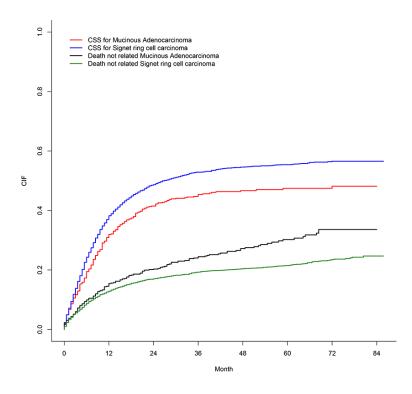

Supplementary Figure 3. Survival analysis of patients from the First Affiliated Hospital of Nanchang University.

Supplementary Figure 4. Univariate analysis in the competing risk model to evaluate the value of histology (SRC and MGC) in predicting survival.