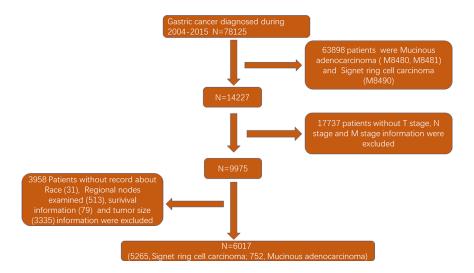

## **SUPPLEMENTARY FIGURES**

Supplementary Figure 1. Flowchart extraction of patient information from the SEER database in our study.

Supplementary Figure 2. Flowchart of extraction of patient information from the First Affiliated Hospital of Nanchang University in our study.