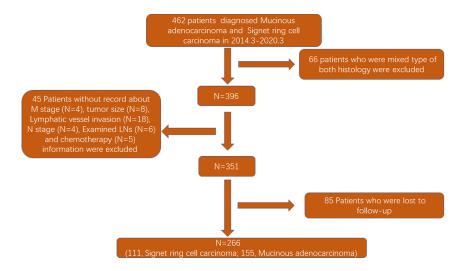

## **SUPPLEMENTARY FIGURES**

Supplementary Figure 1. Flowchart extraction of patient information from the SEER database in our study.

Supplementary Figure 2. Flowchart of extraction of patient information from the First Affiliated Hospital of Nanchang University in our study.