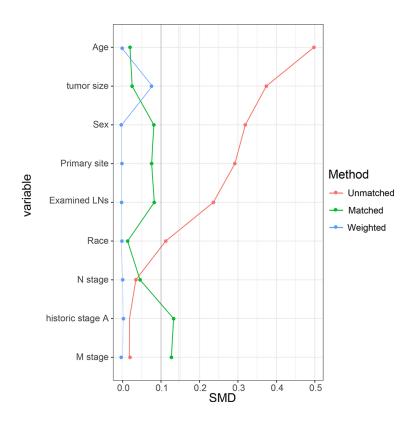

Supplementary Figure 5. SMD across covariates before and after PSM while exploring the association between survival and histology.

Supplementary Figure 6. SMD across covariates before and after PSM while exploring the association between survival and histology in early-stage GC.