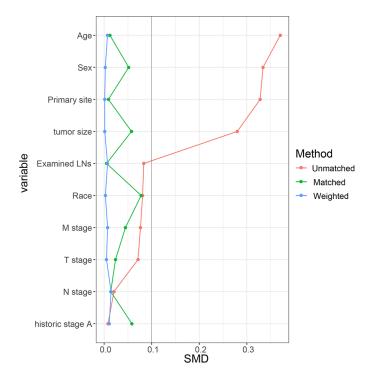

Supplementary Figure 5. SMD across covariates before and after PSM while exploring the association between survival and histology.

Supplementary Figure 6. SMD across covariates before and after PSM while exploring the association between survival and histology in early-stage GC.