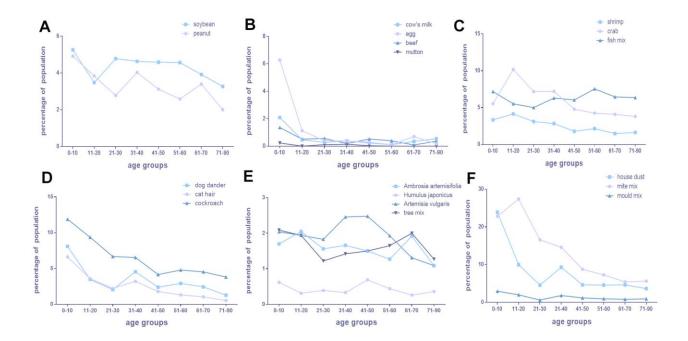

## SUPPLEMENTARY FIGURES

Supplementary Figure 1. The difference of the positive rate of various allergens in different age groups in Chengdu. (A–C) Food allergens. (D–F) Aeroallergens.

Supplementary Figure 2. The difference of the positive rate of various allergens in different age groups in Chongqing. (A–C) Food allergens. (D–F) Aeroallergens.