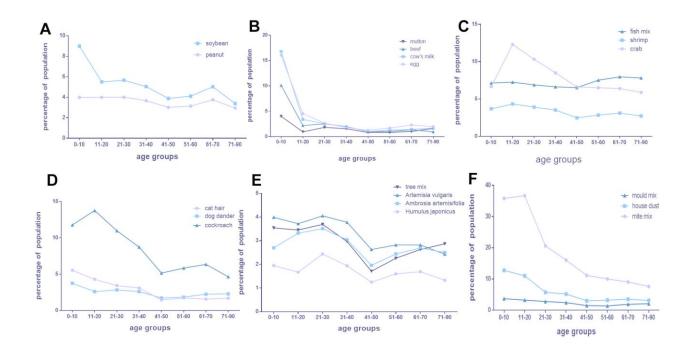

## SUPPLEMENTARY FIGURES

Supplementary Figure 1. The difference of the positive rate of various allergens in different age groups in Chengdu. (A–C) Food allergens. (D–F) Aeroallergens.

Supplementary Figure 2. The difference of the positive rate of various allergens in different age groups in Chongqing. (A–C) Food allergens. (D–F) Aeroallergens.

Supplementary Figure 3. The difference of the positive rate of various allergens in different age groups in Liuzhou. (A–C) Food allergens. (D–F) Aeroallergens.

Supplementary Figure 4. The difference of the positive rate of various allergens in different age groups in Shenzhen. (A–C) Food allergens. (D–F) Aeroallergens.

Supplementary Figure 5. The difference of the positive rate of various allergens in different age groups overall these four cities. (A–C) Food allergens. (D–F) Aeroallergens.