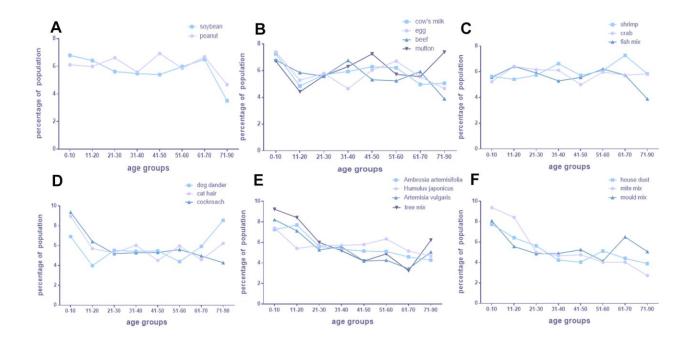

Supplementary Figure 3. The difference of the positive rate of various allergens in different age groups in Liuzhou. (A–C) Food allergens. (D–F) Aeroallergens.

Supplementary Figure 4. The difference of the positive rate of various allergens in different age groups in Shenzhen. (A–C) Food allergens. (D–F) Aeroallergens.

Supplementary Figure 5. The difference of the positive rate of various allergens in different age groups overall these four cities. (A–C) Food allergens. (D–F) Aeroallergens.