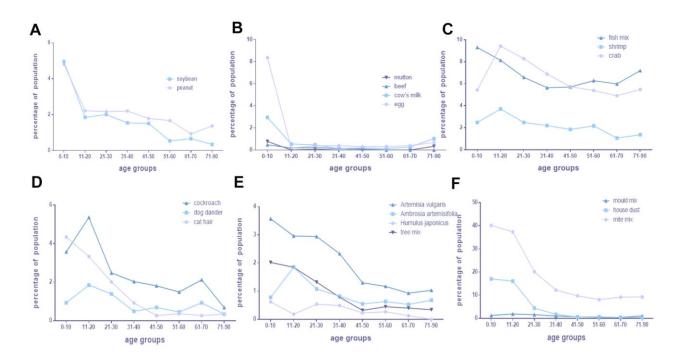

## SUPPLEMENTARY FIGURES

Supplementary Figure 1. The difference of the positive rate of various allergens in different age groups in Chengdu. (A–C) Food allergens. (D–F) Aeroallergens.

Supplementary Figure 2. The difference of the positive rate of various allergens in different age groups in Chongqing. (A–C) Food allergens. (D–F) Aeroallergens.