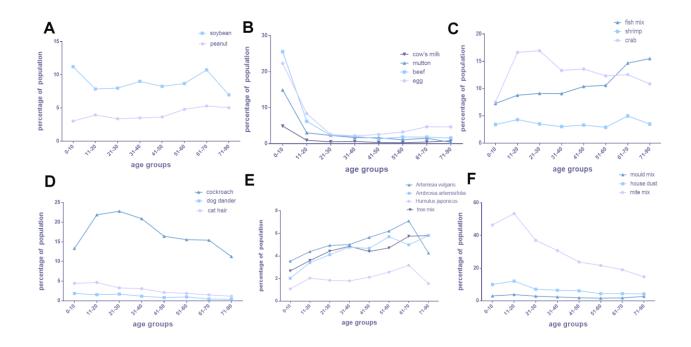

Supplementary Figure 3. The difference of the positive rate of various allergens in different age groups in Liuzhou. (A–C) Food allergens. (D–F) Aeroallergens.

Supplementary Figure 4. The difference of the positive rate of various allergens in different age groups in Shenzhen. (A–C) Food allergens. (D–F) Aeroallergens.