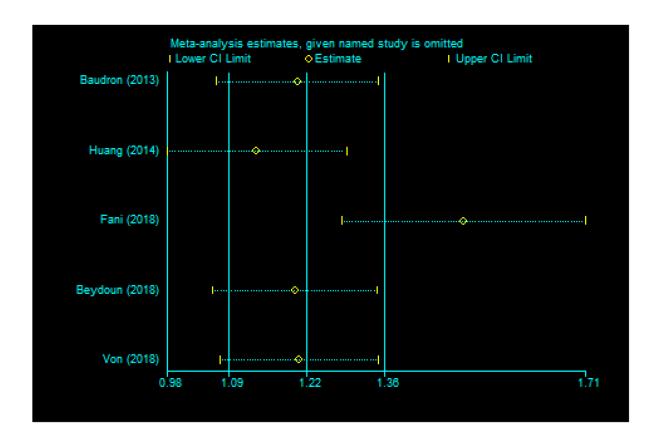

## **SUPPLEMENTARY FIGURES**

Supplementary Figure 1. Sensitivity analysis of the association between Helicobacter pylori infection and all-cause dementia in cohort study.

Supplementary Figure 2. Re-analysing the association between Helicobacter pylori infection and all-cause dementia after excluding the study of Fani et al.