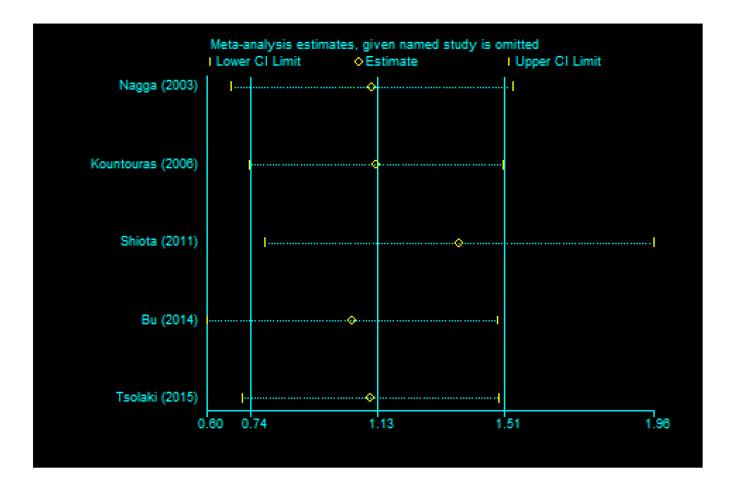

Supplementary Figure 3. Sensitivity analysis of the association between Helicobacter pylori infection and AD in cohort study.

Supplementary Figure 4. Sensitivity analysis of the association between Helicobacter pylori infection and AD in case-control study.