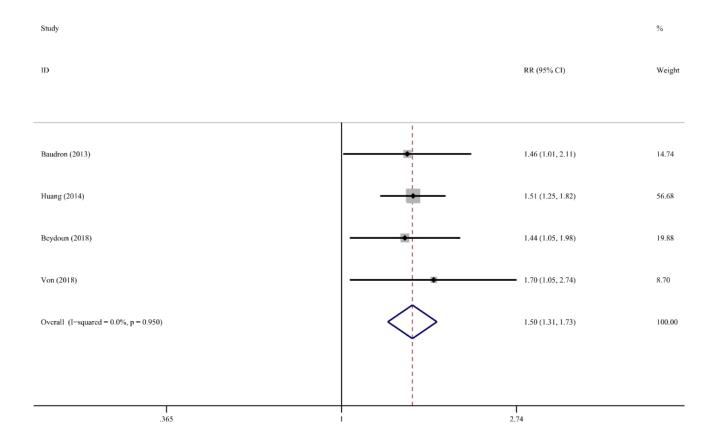

Study %

ID OR (95% CI) Weight

Supplementary Figure 5. Re-analysing the association between Helicobacter pylori infection and AD after excluding the study of Kountouras et al.