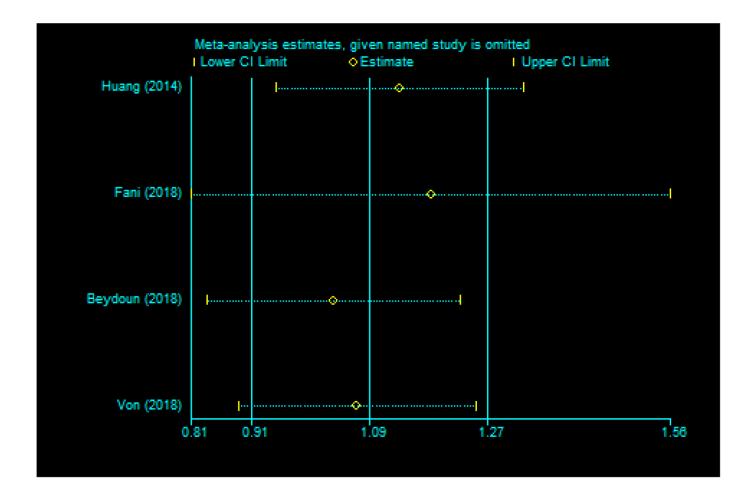

## **SUPPLEMENTARY FIGURES**

Supplementary Figure 1. Sensitivity analysis of the association between Helicobacter pylori infection and all-cause dementia in cohort study.

Supplementary Figure 2. Re-analysing the association between Helicobacter pylori infection and all-cause dementia after excluding the study of Fani et al.