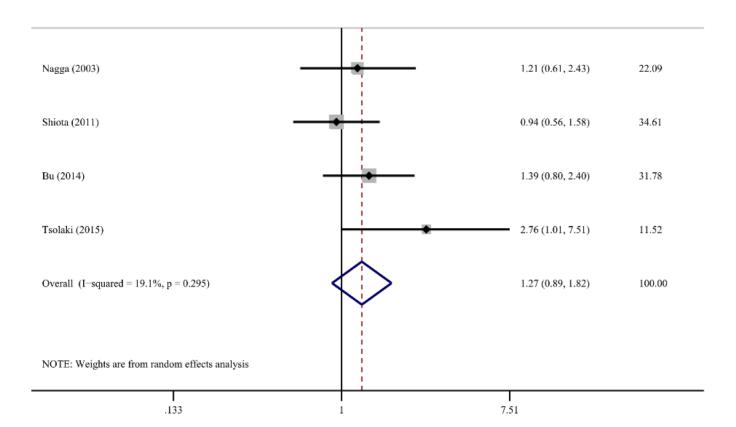

Supplementary Figure 3. Sensitivity analysis of the association between Helicobacter pylori infection and AD in cohort study.

Supplementary Figure 4. Sensitivity analysis of the association between Helicobacter pylori infection and AD in case-control study.

Study %

ID OR (95% CI) Weight

Supplementary Figure 5. Re-analysing the association between Helicobacter pylori infection and AD after excluding the study of Kountouras et al.